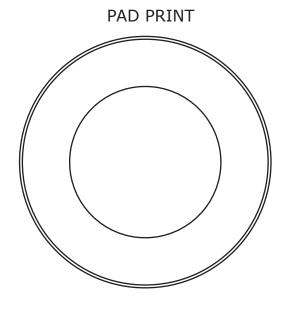

3mm

Image Impression Only NOT to Scale

100%

Max Pad Print Area: 40mm diameter Please supply PMS colours if pad printed Screens need to be a minimum of 80%, if colour is less than 80%, it needs to be solid colour with a specific PMS Minimum point size for text and lines is 0.5mm

## Product Code : CC046A

Description : 50g of Mini jelly beans in a candle tin. Tin sealed with clear

sticker.

Order# :

Company Name :

Contact : Colour of Jelly Beans :

Pad Print Size : 40mm diameter MAX

Sticker Size : 38mm diameter