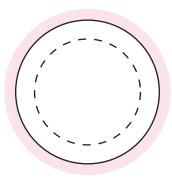

## ART APPROVAL

All colours used in this document are indicative only and they may vary across a variety of printing techniques and confectionery

100%

Sticker Size: 38mm diameter Safe Print Area: 28mm diameter Bleed 3mm: 44mm diameter When artwork is printed, there can be movement of up to

## Product Code : CC046A

Description : 50g of Mini jelly beans in a candle tin. Tin sealed with clear

sticker.

Order# :

Company Name :

Contact : Colour of Jelly Beans :

Pad Print Size : 40mm diameter MAX

Sticker Size : 38mm diameter